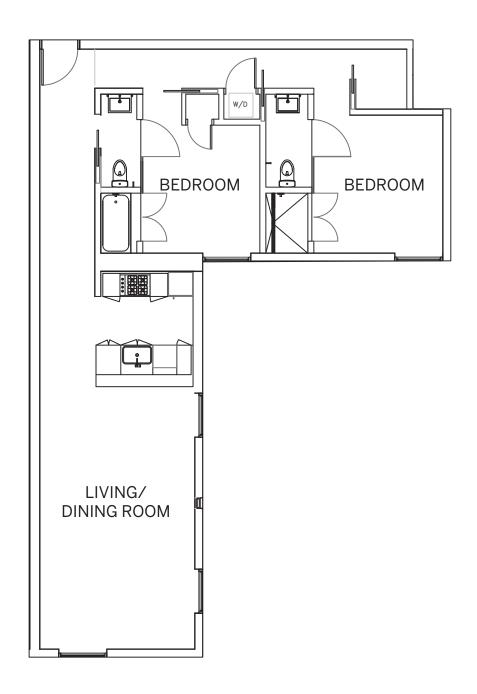

## Residence 509

2 BEDROOM 2 BATH Approx. 985 sq ft\*



## Sales Gallery

1515 15th Street San Francisco. CA 94103

live@1515sf.com 1515sf.com





Sales and Marketing by Polaris Pacific - a California licensed broker. BRE license #01499250. \* All square footage references are approximations and should not be considered exact measurements. Prospective purchasers should engage a licensed professional to determine actual unit sizes. The floor plans, elevations, renderings, features, finishes and specifications are subject to change at any time. They should not be relied upon as representations, express or implied. The developer reserves the right to change floor plans, elevations, features, finishes and specifications at any time, without prior notice.