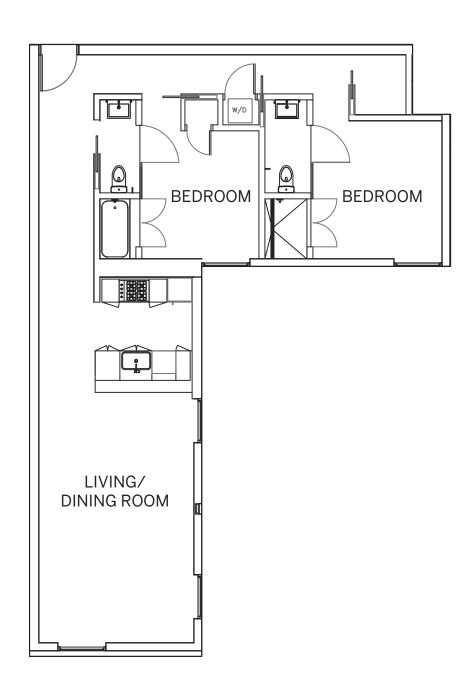

## Residence 507

2 BEDROOM 2 BATH Approx. 968 sq ft<sup>3</sup>



## Sales Gallery

1515 15th Street San Francisco, CA 94103

live@1515sf.com 1515sf.com





Sales and Marketing by Polaris Pacific - a California licensed broker. BRE license #01499250. \* All square footage references are approximations and should not be considered exact measurements. Prospective purchasers should engage a licensed professional to determine actual unit sizes. The floor plans, elevations, renderings, features, finishes and specifications are subject to change at any time. They should not be relied upon as representations, express or implied. The developer reserves the right to change floor plans, elevations, features, finishes and specifications at any time, without prior notice.