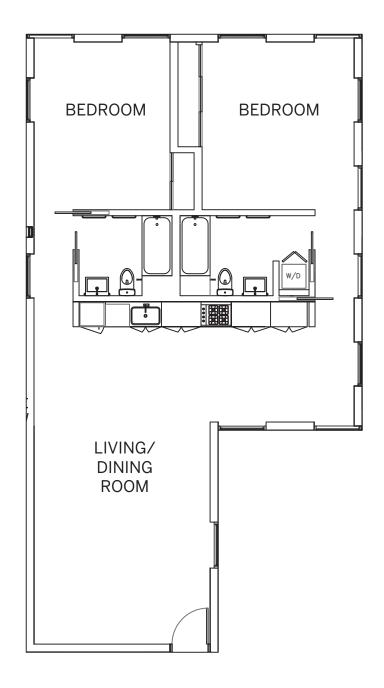

FIFIEEN

## Residence 405

2 BEDROOM 2 BATH Approx. 1113 sq ft<sup>-</sup>





## Sales Gallery

1515 15th Street San Fran<u>cisco, CA 94103</u>

live@1515sf.com 1515sf.com

## N

Sales and Marketing by Polaris Pacific - a California licensed broker. BRE license #01499250. \* All square footage references are approximations and should not be considered exact measurements. Prospective purchasers should engage a licensed professional to determine actual unit sizes. The floor plans, elevations, renderings, features, finishes and specifications are subject to change at any time. They should not be relied upon as representations, express or implied. The developer reserves the right to change floor plans, elevations, features, finishes and specifications at any time, without prior notice.