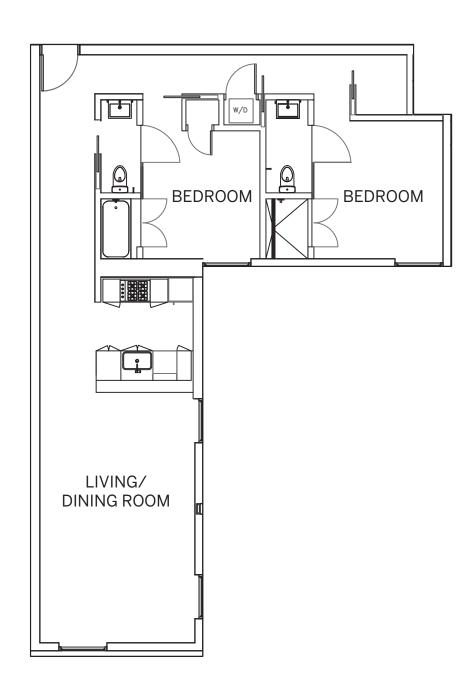

FFFEN

## Residence 307

2 BEDROOM 2 BATH Approx. 968 sq ft<sup>3</sup>



## Sales Gallery

1515 15th Street San Francisco, CA 94103

live@1515sf.com 1515sf.com





Sales and Marketing by Polaris Pacific - a California licensed broker. BRE license #01499250. \* All square footage references are approximations and should not be considered exact measurements. Prospective purchasers should engage a licensed professional to determine actual unit sizes. The floor plans, elevations, renderings, features, finishes and specifications are subject to change at any time. They should not be relied upon as representations, express or implied. The developer reserves the right to change floor plans, elevations, features, finishes and specifications at any time, without prior notice.