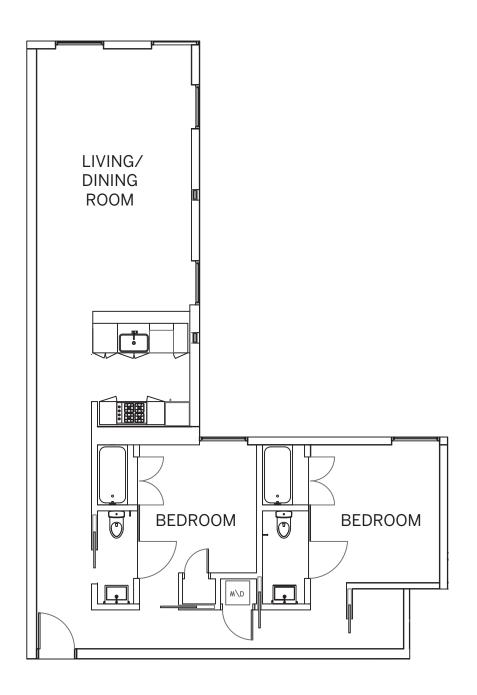

## Residence 302

2 BEDROOM 2 BATH Approx. 981 sq ft\*



## Sales Gallery

1515 15th Street San Francisco. CA 94103

live@1515sf.com 1515sf.com





Sales and Marketing by Polaris Pacific - a California licensed broker. BRE license #01499250. \* All square footage references are approximations and should not be considered exact measurements. Prospective purchasers should engage a licensed professional to determine actual unit sizes. The floor plans, elevations, renderings, features, finishes and specifications are subject to change at any time. They should not be relied upon as representations, express or implied. The developer reserves the right to change floor plans, elevations, features, finishes and specifications at any time, without prior notice.