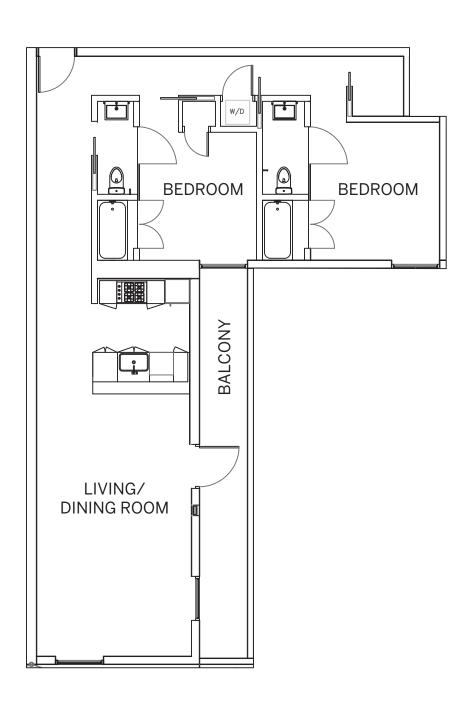

FIFTEEN

## Residence 209

2 BEDROOM 2 BATH Approx. 985 sq ft<sup>\*</sup>



## Sales Gallery

1515 15th Street San Francisco, CA 94103

live@1515sf.com 1515sf.com





Sales and Marketing by Polaris Pacific - a California licensed broker. BRE license #01499250. \* All square footage references are approximations and should not be considered exact measurements. Prospective purchasers should engage a licensed professional to determine actual unit sizes. The floor plans, elevations, renderings, features, finishes and specifications are subject to change at any time. They should not be relied upon as representations, express or implied. The developer reserves the right to change floor plans, elevations, features, finishes and specifications at any time, without prior notice.