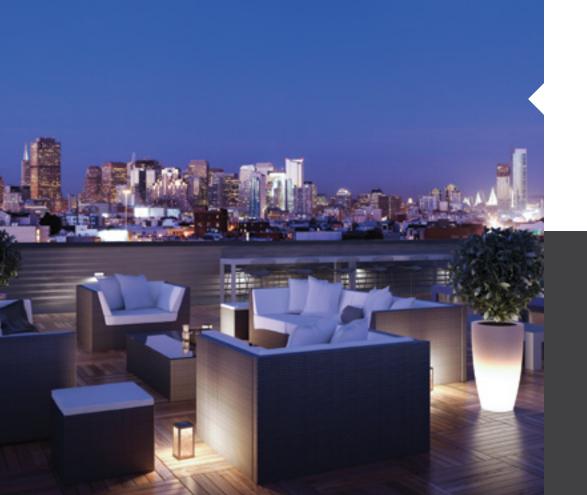

### **ROOFTOP TERRACE**

Emphasize the style in your lifestyle. The rooftop terrace is great for viewing Mission stars by night and entertaining or relaxing by day from an elevated perspective. This open air oasis is just an elevator ride away.