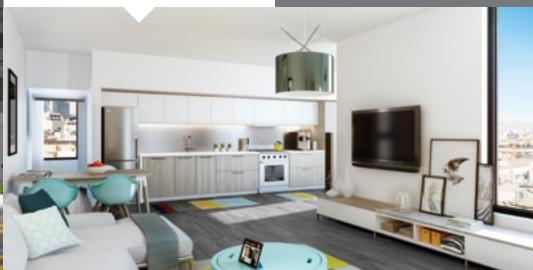

#### LIVING ROOM

Enjoy a curated backdrop for your daily life. Natural hardwood floors, expansive 9' ceilings, subtle finishes, impeccable attention to details and large windows contribute to an overall feeling of airy spaciousness. Central air conditioning helps you keep your cool on warm Mission days.

### **GOURMET KITCHEN**

Eat, cook and entertain with ease. Caesarstone countertops complement the cabinetry designed by SOZO Studio. Thermador™ and Bosch™ appliances create high-performance kitchens.