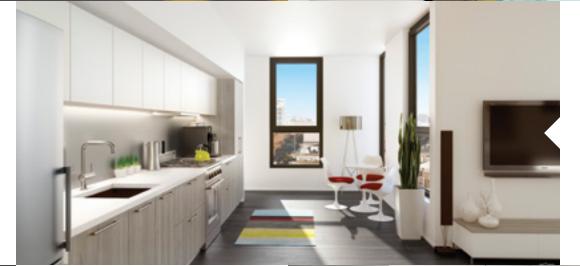

#### LIVING ROOM

Enjoy a curated backdrop for your daily life. Natural hardwood floors, expansive 9' ceilings, subtle finishes, impeccable attention to details and large windows contribute to an overall feeling of airy spaciousness. Central air conditioning helps you keep your cool on warm Mission days.

### **GOURMET KITCHEN**

Eat, cook and entertain with ease. Caesarstone countertops complement the cabinetry designed by SOZO Studio. Thermador™ and Bosch™ appliances create high-performance kitchens.